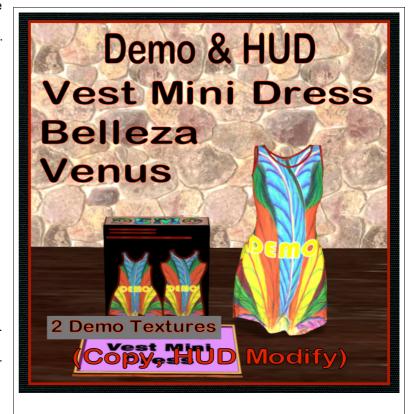

# **Demo Vest Mini Dress**

#### Shirt Model: Belleza Venus

This Women's Vest Mini Dress from White Canvas. The items can be seen at the Milda locaions. http://maps.secondlife.com/secondlife/Milda/129/156/51.

## **FEATURES**

- Mesh model
- HUD with 2 Demo Textures
- 10 Minute Life on Clothes